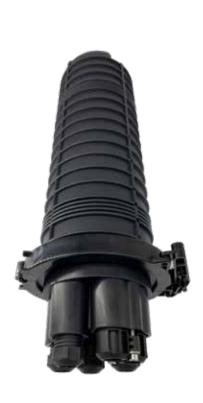

## Overview

DRAKO Model No. FSC010 is one of the main equipment for user access points, applied for protective connection and distribution between two or more cables. The primary function is to connect distribution cable and indoor cable in the open air. It's widely used in communication systems, cable TV, optical cable network systems and others by virtue of steady structure, good sealing performance and easy construction.

## **Technical Index**

| Model No.                 | FSC010           |
|---------------------------|------------------|
| Capacity                  | 144 cores        |
| Material                  | PC, PC+ABS,PP    |
| Dimension(MM)             | 540*Φ148         |
| Inlet cable port          | Ф8-Ф18           |
| Color                     | Black            |
| Protection Level          | IP68             |
| Inlet/outlet              | 2+4              |
| Sealing Method For Inlets | Screw mechanical |
| Outlet cable port         | Ф8-Ф18           |

#### **Features**

- \* The body is made of high quality engineering plastic with good strength;
- \* With good waterproof design, the fiber optical splice closure can be applied into underground and aerial.
- \* Be equipped with 6 splice trays (each capacity is 24 cores).