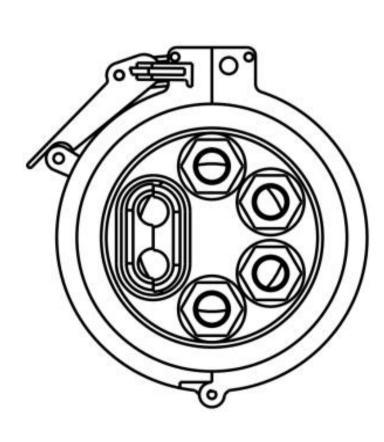

## **Technical Index**

| Model No.                 | FSC010           |
|---------------------------|------------------|
| Capacity                  | 144 cores        |
| Material                  | PC, PC+ABS,PP    |
| Dimension(MM)             | 540*Φ148         |
| Inlet cable port          | Ф8-Ф18           |
| Color                     | Black            |
| Protection Level          | IP68             |
| Inlet/outlet              | 2+4              |
| Sealing Method For Inlets | Screw mechanical |
| Outlet cable port         | Ф8-Ф18           |

## The dimension diagram:(mm)