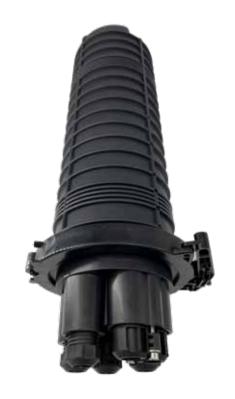

## Overview

DRAKO Model No. FSC010 is one of the main equipment for user access points, applied for protective connection and distribution between two or more cables. The primary function is to connect distribution cable and indoor cable in the open air. It's widely used in communication systems, cable TV, optical cable network systems and others by virtue of steady structure, good sealing performance and easy construction.

## **Technical Index**

| Model No.                 | FSC010           |
|---------------------------|------------------|
| Capacity                  | 144 cores        |
| Material                  | PC, PC+ABS,PP    |
| Dimension(MM)             | 540*Φ148         |
| Inlet cable port          | Ф8-Ф18           |
| Color                     | Black            |
| Protection Level          | IP68             |
| Inlet/outlet              | 2+4              |
| Sealing Method For Inlets | Screw mechanical |
| Outlet cable port         | Ф8-Ф18           |