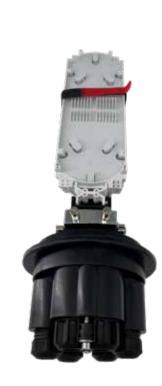

#### **Features**

- \* The body is made of high quality engineering plastic with good strength;
- \* With good waterproof design, the fiber optical splice closure can be applied into underground and aerial.
- \* Be equipped with 6 splice trays (each capacity is 24 cores).

\* Excellent fiber routing design ensures the radius curvature of the fiber well and enough fiber storage space.