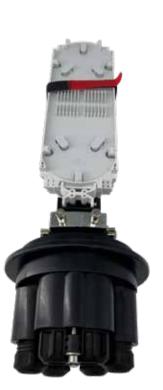

#### **Features**

- \* The body is made of high quality engineering plastic with good strength;
- \* With good waterproof design, the fiber optical splice closure can be applied into underground and aerial.
- \* Be equipped with 6 splice trays (each capacity is 24 cores).