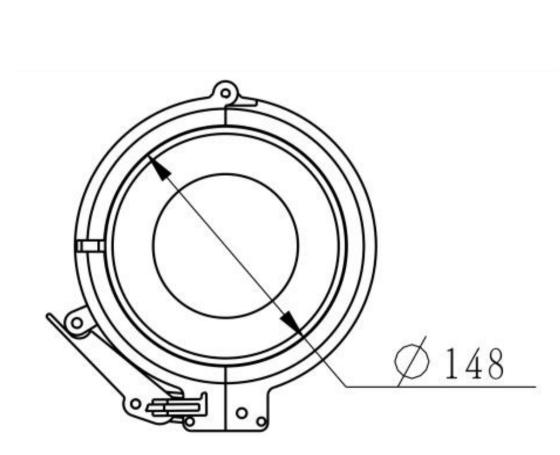

## **Technical Index**

| Model No.                 | FSC010           |
|---------------------------|------------------|
| Capacity                  | 144 cores        |
| Material                  | PC, PC+ABS,PP    |
| Dimension(MM)             | 540*Φ148         |
| Inlet cable port          | Ф8-Ф18           |
| Color                     | Black            |
| Protection Level          | IP68             |
| Inlet/outlet              | 2+4              |
| Sealing Method For Inlets | Screw mechanical |
| Outlet cable port         | Ф8-Ф18           |

## The dimension diagram:(mm)