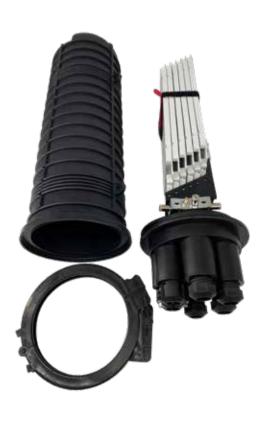

#### **Features**

- \* The body is made of high quality engineering plastic with good strength;
- \* With good waterproof design, the fiber optical splice closure can be applied into underground and aerial.
- \* Be equipped with 6 splice trays (each capacity is 24 cores).

\* Excellent fiber routing design ensures the radius curvature of the fiber well and enough fiber storage space.