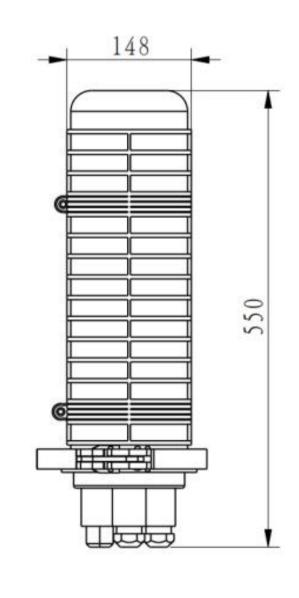

## **Technical Index**

| Model No.                 | FSC010           |
|---------------------------|------------------|
| Capacity                  | 144 cores        |
| Material                  | PC, PC+ABS,PP    |
| Dimension(MM)             | 540*Φ148         |
| Inlet cable port          | Ф8-Ф18           |
| Color                     | Black            |
| Protection Level          | IP68             |
| Inlet/outlet              | 2+4              |
| Sealing Method For Inlets | Screw mechanical |
| Outlet cable port         | Ф8-Ф18           |

## The dimension diagram:(mm)