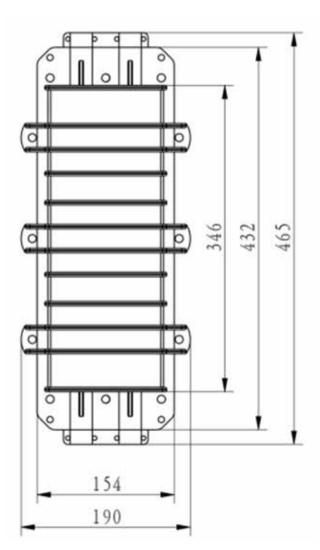

# The dimension diagram: (mm)

## Technical Index

| Model No.                 | FSC013           |
|---------------------------|------------------|
| Capacity                  | 96 cores         |
| Material                  | PC+ABS,PP        |
| Dimension(MM)             | 465*190*120      |
| Inlet cable port          | Ф25              |
| Color                     | Black            |
| Protection Level          | IP68             |
| Inlet/outlet              | 2+2              |
| Sealing Method For Inlets | Screw mechanical |
| Outlet cable port         | Ф25              |