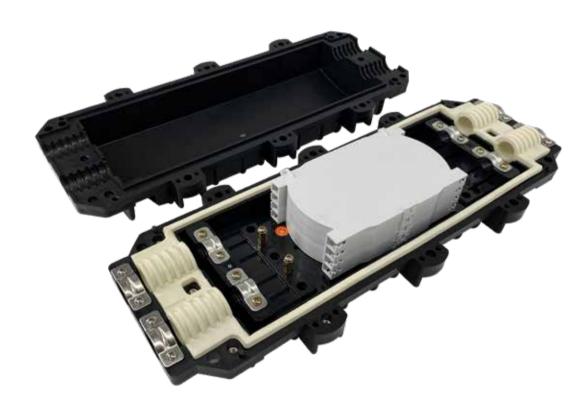

### **Features**

- \* The body is made of high quality engineering plastic with good strength;
- \* With good waterproof design, the fiber optical splice closure can be applied into underground and aerial.
- \* Be equipped with 4 splice trays (each capacity is 24 cores).

\* Excellent fiber routing design ensures the radius curvature of the fiber well and enough fiber storage space.