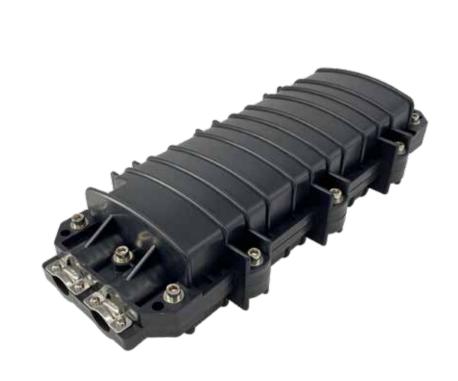

#### **Overview**

DRAKO Model No. FSC013 is one of the main equipment for user access points, applied for protective connection and distribution between two or more cables. The primary function is to connect distribution cable and indoor cable in the open air. It's widely used in communication systems, cable TV, optical cable network systems and others by virtue of steady structure, good sealing performance and easy construction.

## Technical Index

| Model No.                 | FSC013           |
|---------------------------|------------------|
| Capacity                  | 96 cores         |
| Material                  | PC+ABS,PP        |
| Dimension(MM)             | 465*190*120      |
| Inlet cable port          | Ф25              |
| Color                     | Black            |
| Protection Level          | IP68             |
| Inlet/outlet              | 2+2              |
| Sealing Method For Inlets | Screw mechanical |
| Outlet cable port         | Ф25              |