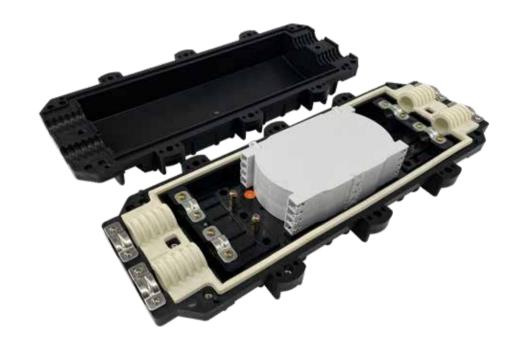

#### **Overview**

DRAKO Model No. FSC013 is one of the main equipment for user access points, applied for protective connection and distribution between two or more cables. The primary function is to connect distribution cable and indoor cable in the open air. It's widely used in communication systems, cable TV, optical cable network systems and others by virtue of steady structure, good sealing performance and easy construction.

### **Features**

- \* The body is made of high quality engineering plastic with good strength;
- \* With good waterproof design, the fiber optical splice closure can be applied into underground and aerial.
- \* Be equipped with 4 splice trays (each capacity is 24 cores).

\* Excellent fiber routing design ensures the radius curvature of the fiber well and enough fiber storage space.