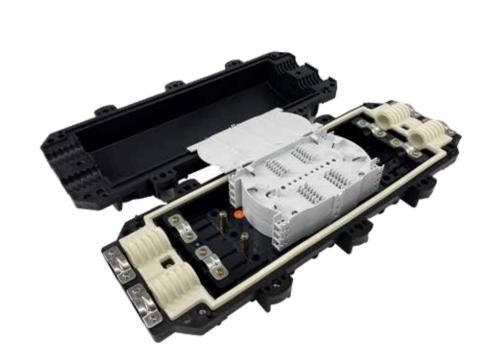

#### **Overview**

DRAKO Model No. FSC013 is one of the main equipment for user access points, applied for protective connection and distribution between two or more cables. The primary function is to connect distribution cable and indoor cable in the open air. It's widely used in communication systems, cable TV, optical cable network systems and others by virtue of steady structure, good sealing performance and easy construction.

### **Features**

- \* The body is made of high quality engineering plastic with good strength;
- \* With good waterproof design, the fiber optical splice closure can be applied into underground and aerial.
- \* Be equipped with 4 splice trays (each capacity is 24 cores).

\* Excellent fiber routing design ensures the radius curvature of the fiber well and enough fiber storage space.