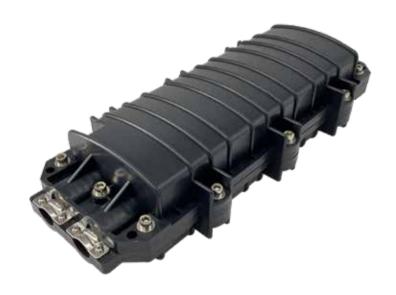

#### **Overview**

DRAKO Model No. FSC013 is one of the main equipment for user access points, applied for protective connection and distribution between two or more cables. The primary function is to connect distribution cable and indoor cable in the open air. It's widely used in communication systems, cable TV, optical cable network systems and others by virtue of steady structure, good sealing performance and easy construction.

## Technical Index

| Model No.                 | FSC013           |
|---------------------------|------------------|
| Capacity                  | 96 cores         |
| Material                  | PC+ABS,PP        |
| Dimension(MM)             | 465*190*120      |
| Inlet cable port          | Ф25              |
| Color                     | Black            |
| Protection Level          | IP68             |
| Inlet/outlet              | 2+2              |
| Sealing Method For Inlets | Screw mechanical |
| Outlet cable port         | Ф25              |