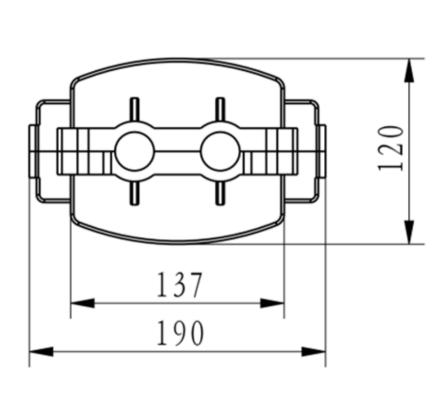

# The dimension diagram: (mm)

## Technical Index

| Model No.                 | FSC013           |
|---------------------------|------------------|
| Capacity                  | 96 cores         |
| Material                  | PC+ABS,PP        |
| Dimension(MM)             | 465*190*120      |
| Inlet cable port          | Ф25              |
| Color                     | Black            |
| Protection Level          | IP68             |
| Inlet/outlet              | 2+2              |
| Sealing Method For Inlets | Screw mechanical |
| Outlet cable port         | Ф25              |