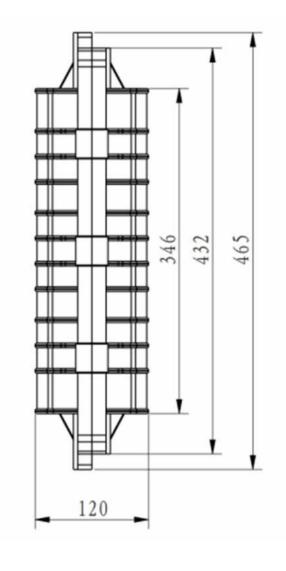

# The dimension diagram: (mm)

## Technical Index

| Model No.                 | FSC013           |
|---------------------------|------------------|
| Capacity                  | 96 cores         |
| Material                  | PC+ABS,PP        |
| Dimension(MM)             | 465*190*120      |
| Inlet cable port          | Ф25              |
| Color                     | Black            |
| Protection Level          | IP68             |
| Inlet/outlet              | 2+2              |
| Sealing Method For Inlets | Screw mechanical |
| Outlet cable port         | Ф25              |