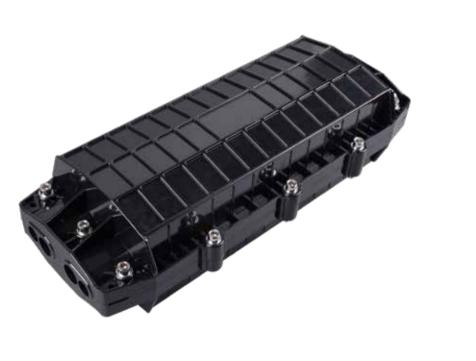

### Overview

DRAKO Model No. FSC015 is one of the main equipment for user access points, applied for protective connection and distribution between two or more cables. The primary function is to connect distribution cable and indoor cable in the open air. It's widely used in communication systems, cable TV, optical cable network systems and others by virtue of steady structure, good sealing performance and easy construction.

# **Technical Index**

| Model No.                 | FSC015           |
|---------------------------|------------------|
| Capacity                  | 144 cores        |
| Material                  | PC, PC+ABS,PP    |
| Dimension(MM)             | ∾430*182*124     |
| Inlet cable port          | Φ15,Φ18          |
| Color                     | Black            |
| Protection Level          | IP68             |
| Inlet/outlet              | 4+4              |
| Sealing Method For Inlets | Screw mechanical |
| Outlet cable port         | Φ15,Φ18          |

## **Features**

- \* The body is made of high quality engineering plastic with good strength;
- \* With good waterproof design, the fiber optical splice closure can be applied into underground and aerial.
- \* Be equipped with 6 splice trays (each capacity is 24 cores).