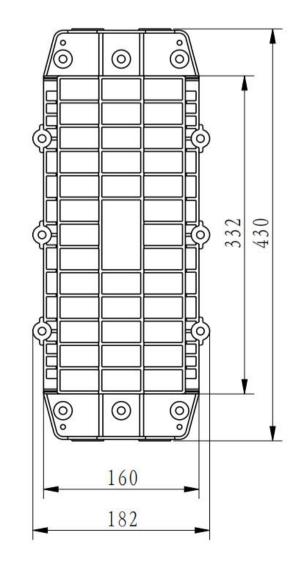

# **Technical Index**

| Model No.                 | FSC015           |
|---------------------------|------------------|
| Capacity                  | 144 cores        |
| Material                  | PC, PC+ABS,PP    |
| Dimension(MM)             | ∾430*182*124     |
| Inlet cable port          | Φ15,Φ18          |
| Color                     | Black            |
| Protection Level          | IP68             |
| Inlet/outlet              | 4+4              |
| Sealing Method For Inlets | Screw mechanical |
| Outlet cable port         | Φ15,Φ18          |

# The dimension diagram: (mm)