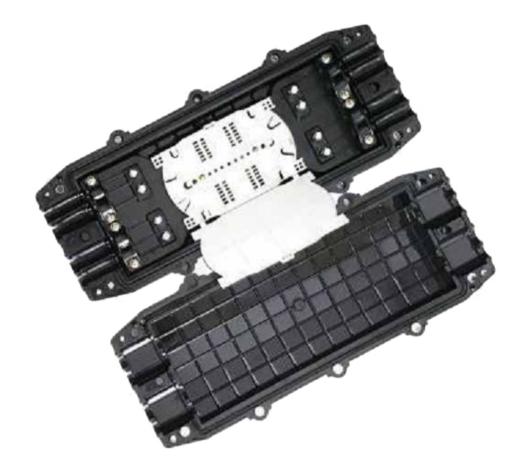

## **Features**

- \* The body is made of high quality engineering plastic with good strength;
- \* With good waterproof design, the fiber optical splice closure can be applied into underground and aerial.
- \* Be equipped with 6 splice trays (each capacity is 24 cores).

\* Excellent fiber routing design ensures the radius curvature of the fiber well and enough fiber storage space.