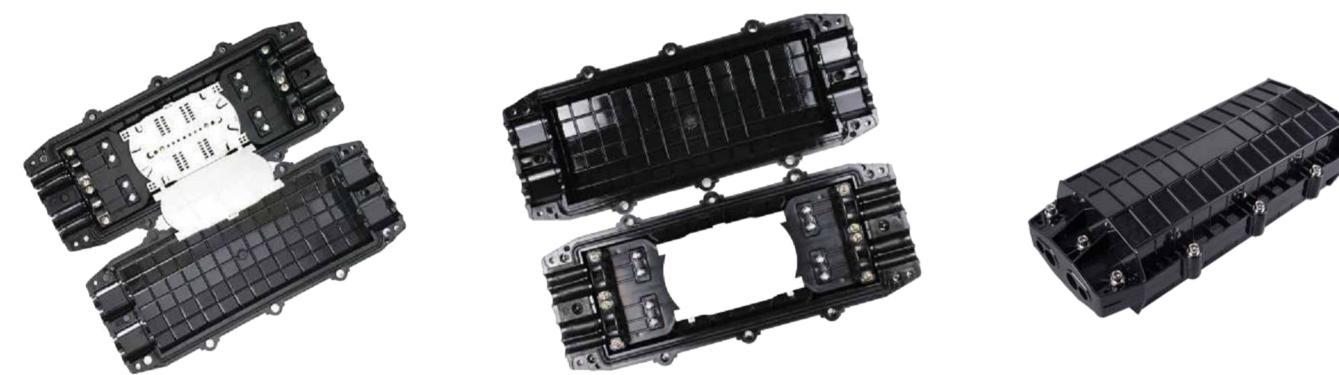

### Overview

DRAKO Model No. FSC015 is one of the main equipment for user access points, applied for protective connection and distribution between two or more cables. The primary function is to connect distribution cable and indoor cable in the open air. It's widely used in communication systems, cable TV, optical cable network systems and others by virtue of steady structure, good sealing performance and easy construction.

## **Features**

- \* The body is made of high quality engineering plastic with good strength;
- \* With good waterproof design, the fiber optical splice closure can be applied into underground and aerial.
- \* Be equipped with 6 splice trays (each capacity is 24 cores).