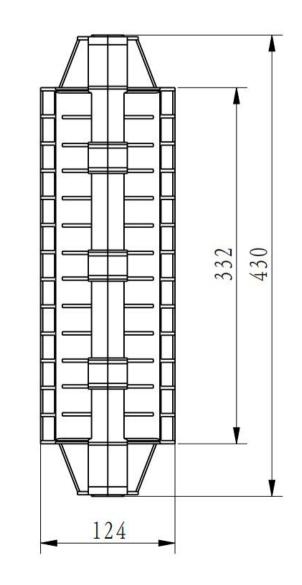

# **Technical Index**

| Model No.                 | FSC015           |
|---------------------------|------------------|
| Capacity                  | 144 cores        |
| Material                  | PC, PC+ABS,PP    |
| Dimension(MM)             | ∾430*182*124     |
| Inlet cable port          | Φ15,Φ18          |
| Color                     | Black            |
| Protection Level          | IP68             |
| Inlet/outlet              | 4+4              |
| Sealing Method For Inlets | Screw mechanical |
| Outlet cable port         | Φ15,Φ18          |

# The dimension diagram: (mm)