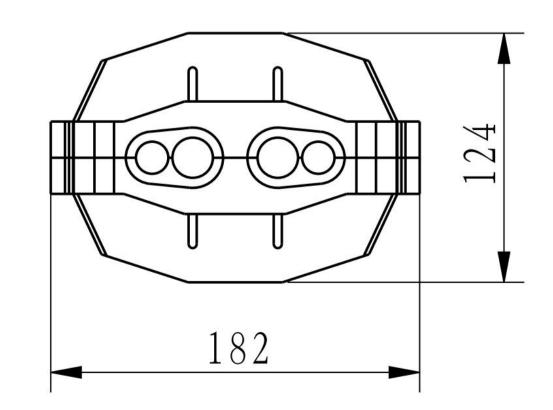

# **Technical Index**

| Model No.                 | FSC015           |
|---------------------------|------------------|
| Capacity                  | 144 cores        |
| Material                  | PC, PC+ABS,PP    |
| Dimension(MM)             | ∾430*182*124     |
| Inlet cable port          | Φ15,Φ18          |
| Color                     | Black            |
| Protection Level          | IP68             |
| Inlet/outlet              | 4+4              |
| Sealing Method For Inlets | Screw mechanical |
| Outlet cable port         | Φ15,Φ18          |

# The dimension diagram: (mm)