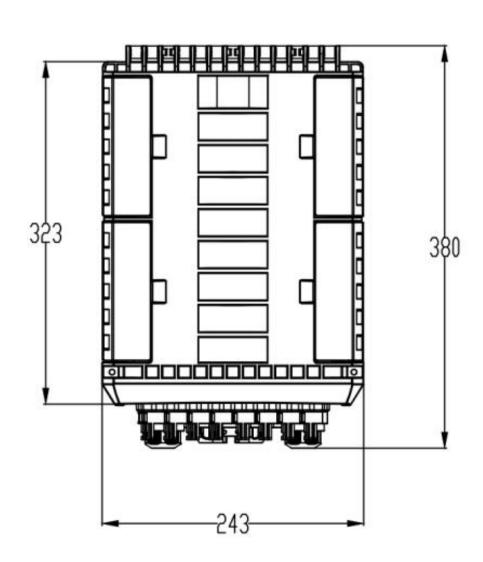

## **Technical Index**

| Model No.                   | FDB035                          |
|-----------------------------|---------------------------------|
| Capacity                    | 16 cores                        |
| Material                    | PP+Glass Fiber                  |
| Dimension(L*W*D,MM)         | 380*243*130                     |
| Color                       | Black                           |
| Protection Level            | IP68                            |
| Flame retardant performance | Non-flame retardant             |
| Splitter                    | Can be with 2x1:8 tube splitter |

## The dimension diagram:(mm)