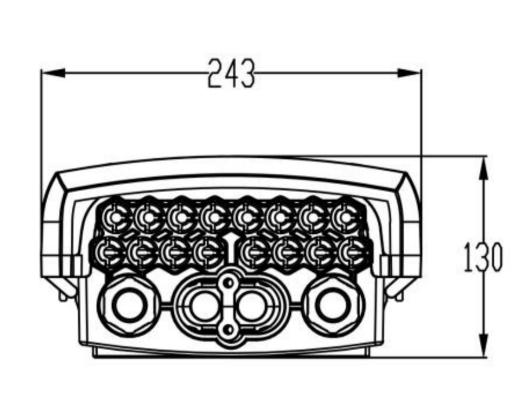

## **Technical Index**

| Model No.                   | FDB035                          |
|-----------------------------|---------------------------------|
| Capacity                    | 16 cores                        |
| Material                    | PP+Glass Fiber                  |
| Dimension(L*W*D,MM)         | 380*243*130                     |
| Color                       | Black                           |
| Protection Level            | IP68                            |
| Flame retardant performance | Non-flame retardant             |
| Splitter                    | Can be with 2x1:8 tube splitter |

## The dimension diagram:(mm)