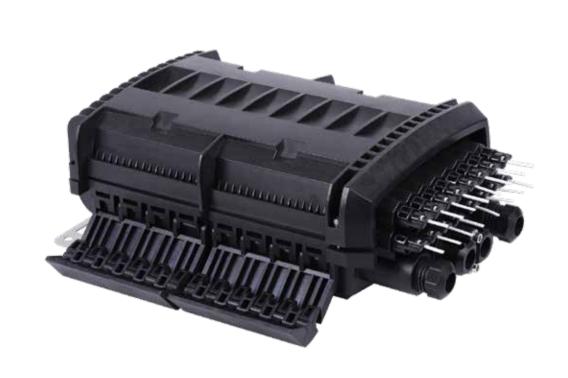

### **Overview**

DRAKO Model No. FDB035 can connect the drop cable with feeder cable as the termination point in the Fttx network, which is cable to meet at least 16 users requirements. It can help splicing, splitting, storage and management with suitable space.

#### **Features**

\* The body is made of high quality engineering plastic with good strength;

\* With safe special-shaped lock, the box can be opened easily and has good water-proof performance, suitable for indoor and outdoor natural environments.

\* With the independent rubber sealing plug for drop cable, better waterproof performance

\* The drop leaf can be installed 2 pcs of 1\*8 tube splitter.