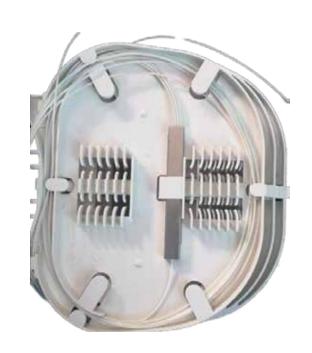

\* With the independent rubber sealing plug for drop cable, better waterproof performance

\* The drop leaf can be installed 2 pcs of 1\*8 tube splitter.