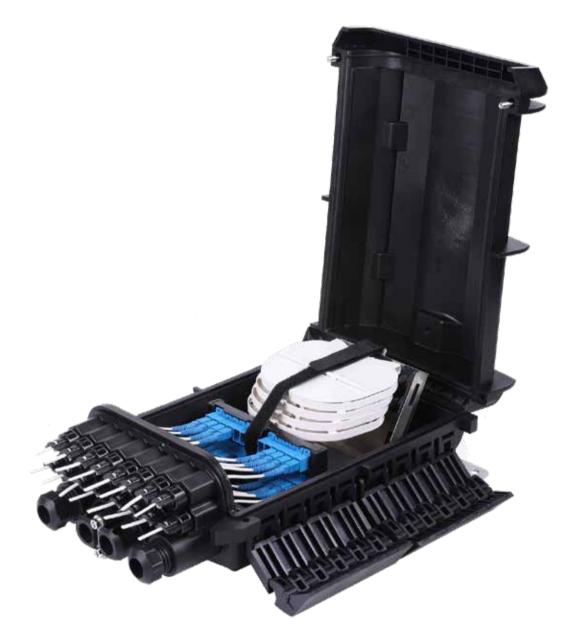

### **Overview**

DRAKO Model No. FDB035 can connect the drop cable with feeder cable as the termination point in the Fttx network, which is cable to meet at least 16 users requirements. It can help splicing, splitting, storage and management with suitable space.

\* With the independent rubber sealing plug for drop cable, better waterproof performance

\* The drop leaf can be installed 2 pcs of 1\*8 tube splitter.