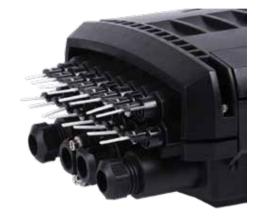

### **Overview**

DRAKO Model No. FDB035 can connect the drop cable with feeder cable as the termination point in the Fttx network, which is cable to meet at least 16 users requirements. It can help splicing, splitting, storage and management with suitable space.

#### **Features**

\* The body is made of high quality engineering plastic with good strength;

\* With safe special-shaped lock, the box can be opened easily and has good water-proof performance, suitable for indoor and outdoor natural environments.

\* With the independent rubber sealing plug for drop cable, better waterproof performance

\* The drop leaf can be installed 2 pcs of 1\*8 tube splitter.