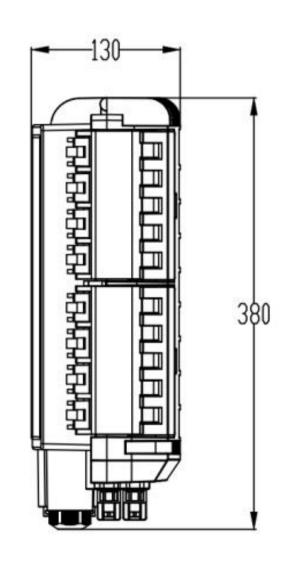

## **Technical Index**

| Model No.                   | FDB035                          |
|-----------------------------|---------------------------------|
| Capacity                    | 16 cores                        |
| Material                    | PP+Glass Fiber                  |
| Dimension(L*W*D,MM)         | 380*243*130                     |
| Color                       | Black                           |
| Protection Level            | IP68                            |
| Flame retardant performance | Non-flame retardant             |
| Splitter                    | Can be with 2x1:8 tube splitter |

## The dimension diagram:(mm)