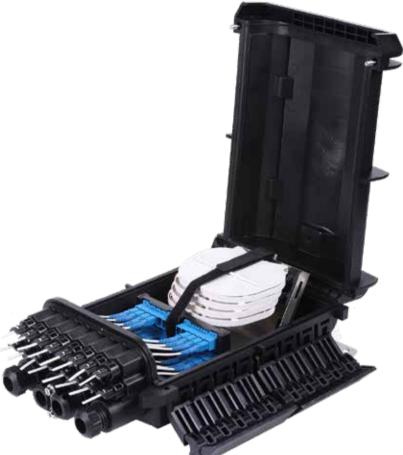

### **Overview**

DRAKO Model No. FDB035 can connect the drop cable with feeder cable as the termination point in the Fttx network, which is cable to meet at least 16 users requirements. It can help splicing, splitting, storage and management with suitable space.

#### **Features**

\* The body is made of high quality engineering plastic with good strength;

\* With safe special-shaped lock, the box can be opened easily and has good water-proof performance, suitable for indoor and outdoor natural environments.

\* With the independent rubber sealing plug for drop cable, better waterproof performance

\* The drop leaf can be installed 2 pcs of 1\*8 tube splitter.

## **Technical Index**

| Model No.                   | FDB035                          |
|-----------------------------|---------------------------------|
| Capacity                    | 16 cores                        |
| Material                    | PP+Glass Fiber                  |
| Dimension(L*W*D,MM)         | 380*243*130                     |
| Color                       | Black                           |
| Protection Level            | IP68                            |
| Flame retardant performance | Non-flame retardant             |
| Splitter                    | Can be with 2x1:8 tube splitter |