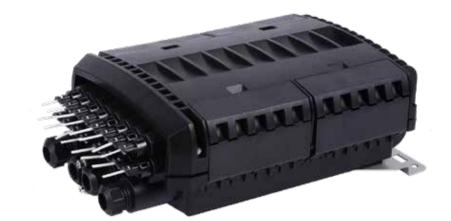

# Optical Fiber Cable Distribution Box - FDB035 Technical Specification

### **Overview**

DRAKO Model No. FDB035 can connect the drop cable with feeder cable as the termination point in the Fttx network, which is cable to meet at least 16 users requirements. It can help splicing, splitting, storage and management with suitable space.