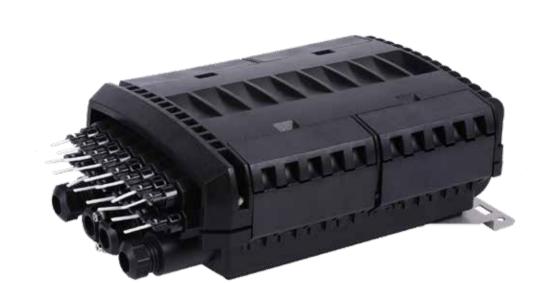

### **Overview**

DRAKO Model No. FDB035 can connect the drop cable with feeder cable as the termination point in the Fttx network, which is cable to meet at least 16 users requirements. It can help splicing, splitting, storage and management with suitable space.

#### **Features**

\* The body is made of high quality engineering plastic with good strength;

\* With safe special-shaped lock, the box can be opened easily and has good water-proof performance, suitable for indoor and outdoor natural environments.