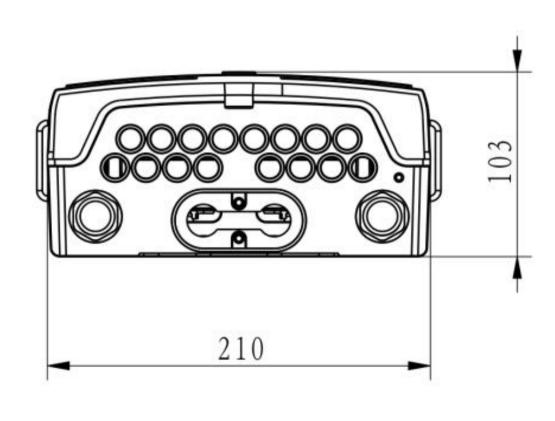

### **Technical Index**

| Model No.                   | FDB041                          |
|-----------------------------|---------------------------------|
| Capacity                    | 16 cores                        |
| Material                    | PC+ABS, ABS                     |
| Dimension(L*W*D,MM)         | 344*210*103                     |
| Color                       | Black, Grey White               |
| Protection Level            |                                 |
| Flame retardant performance | Non-flame retardant             |
| Splitter                    | Can be with 2x1:8 tube Splitter |

## The dimension diagram:(mm)