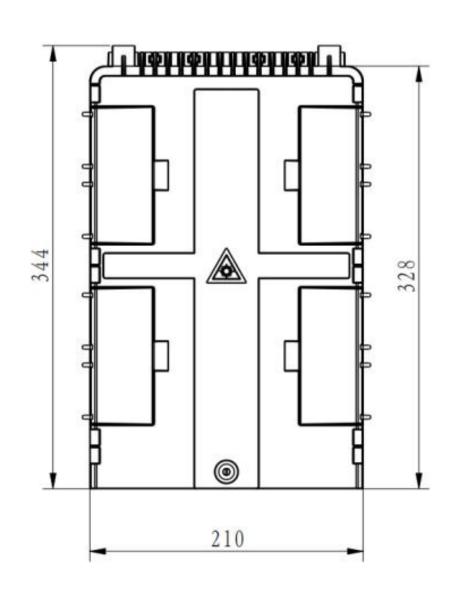

### **Technical Index**

| Model No.                   | FDB041                          |
|-----------------------------|---------------------------------|
| Capacity                    | 16 cores                        |
| Material                    | PC+ABS, ABS                     |
| Dimension(L*W*D,MM)         | 344*210*103                     |
| Color                       | Black, Grey White               |
| Protection Level            |                                 |
| Flame retardant performance | Non-flame retardant             |
| Splitter                    | Can be with 2x1:8 tube Splitter |

## The dimension diagram:(mm)