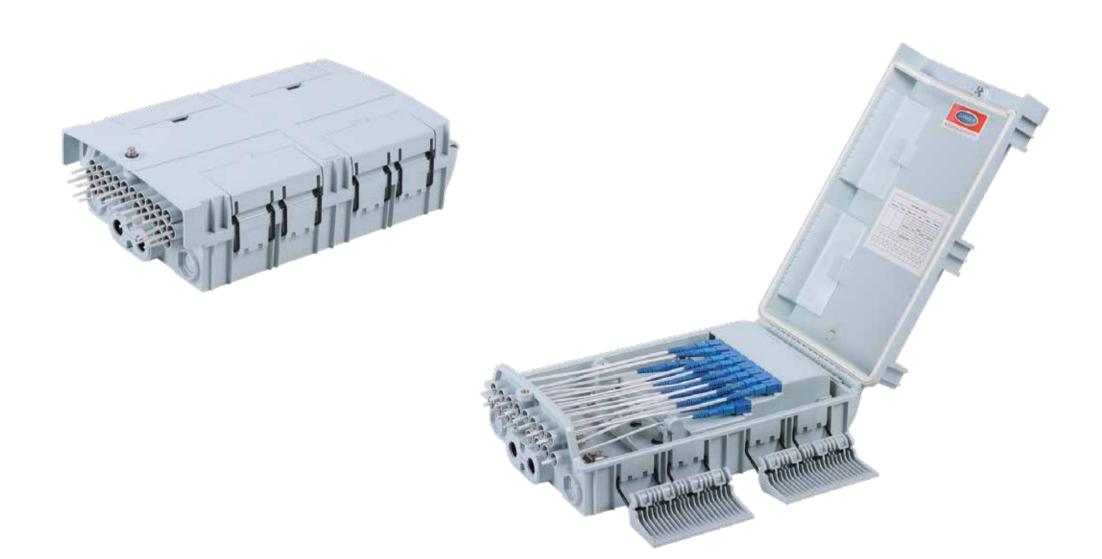

### Overview

DRAKO Model No. FDB041 can connect the drop cable with feeder cable as the termination point in the Fttx network, which is cable to meet at least 16 users requirements. It can help splicing, splitting, storage and management with suitable space.

### **Features**

\* The body is made of high quality engineering plastic with good strength;

\* With safe special-shaped lock, the box can be opened easily and has good water-proof performance, suitable for indoor and outdoor natural environments.

\* With the independent rubber sealing plug for drop cable, better waterproof performance.

The drop leaf can be installed 2 pcs of 1\*8 tube splitter.