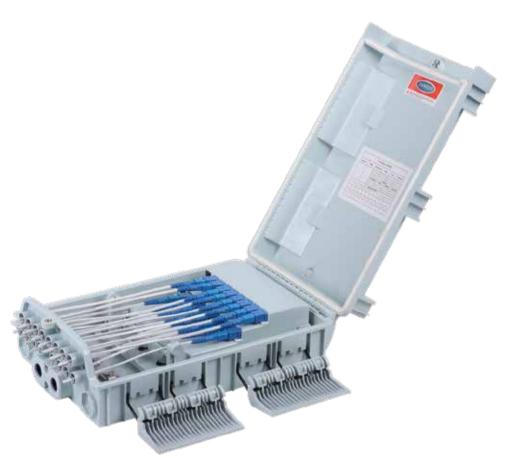

### Overview

DRAKO Model No. FDB041 can connect the drop cable with feeder cable as the termination point in the Fttx network, which is cable to meet at least 16 users requirements. It can help splicing, splitting, storage and management with suitable space.

\* With the independent rubber sealing plug for drop cable, better waterproof performance.

The drop leaf can be installed 2 pcs of 1\*8 tube splitter.