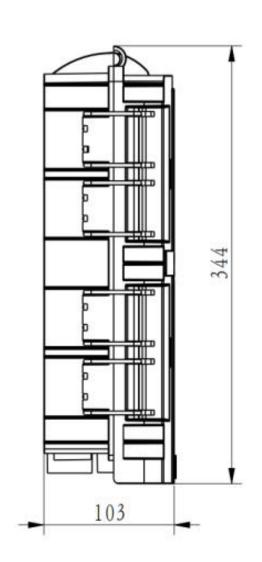

### **Technical Index**

| Model No.                   | FDB041                          |
|-----------------------------|---------------------------------|
| Capacity                    | 16 cores                        |
| Material                    | PC+ABS, ABS                     |
| Dimension(L*W*D,MM)         | 344*210*103                     |
| Color                       | Black, Grey White               |
| Protection Level            |                                 |
| Flame retardant performance | Non-flame retardant             |
| Splitter                    | Can be with 2x1:8 tube Splitter |

## The dimension diagram:(mm)