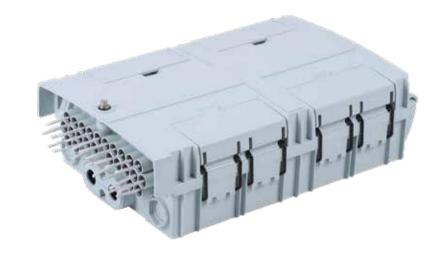

### Overview

DRAKO Model No. FDB041 can connect the drop cable with feeder cable as the termination point in the Fttx network, which is cable to meet at least 16 users requirements. It can help splicing, splitting, storage and management with suitable space.

### **Features**

\* The body is made of high quality engineering plastic with good strength;

\* With safe special-shaped lock, the box can be opened easily and has good water-proof performance, suitable for indoor and outdoor natural environments.