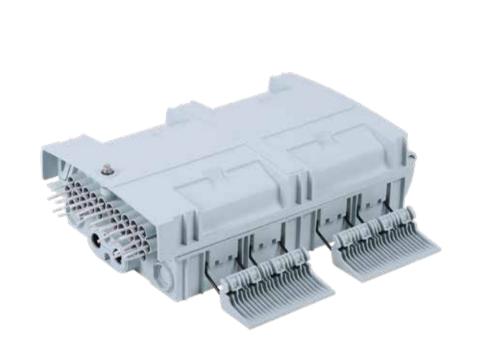

### Overview

DRAKO Model No. FDB041 can connect the drop cable with feeder cable as the termination point in the Fttx network, which is cable to meet at least 16 users requirements. It can help splicing, splitting, storage and management with suitable space.

### **Features**

\* The body is made of high quality engineering plastic with good strength;

\* With safe special-shaped lock, the box can be opened easily and has good water-proof performance, suitable for indoor and outdoor natural environments.

\* With the independent rubber sealing plug for drop cable, better waterproof performance.

The drop leaf can be installed 2 pcs of 1\*8 tube splitter.