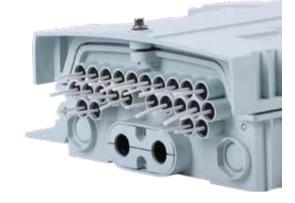

\* With the independent rubber sealing plug for drop cable, better waterproof performance.

The drop leaf can be installed 2 pcs of 1\*8 tube splitter.