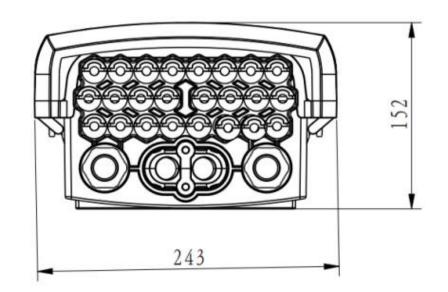

**Technical Index** 

| Model No.                   | FDB047                          |
|-----------------------------|---------------------------------|
| Capacity                    | 24 cores                        |
| Material                    | PP+Glass Fiber                  |
| Dimension(L*W*D,MM)         | 380*243*152                     |
| Color                       | Black                           |
| Protection Level            | IP68                            |
| Flame retardant performance | Non-flame retardant             |
| Splitter                    | Can be with 3x1:8 Tube Splitter |

# The dimension diagram:(mm)

ventas@drakonet.com

**CONNECTING THE WORLD** 