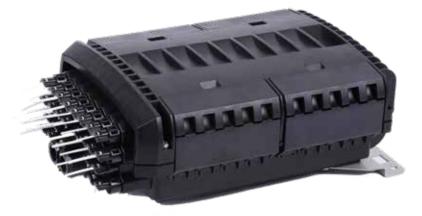

#### Overview

DRAKO Model No. FDB047 can connect the drop cable with feeder cable as the termination point in the Fttx network, which is cable to meet at least 24 users requirements. It can help splicing, splitting, storage and management with suitable space.

#### **Features**

- \* The body is made of high quality engineering plastic with good strength;
- \* With safe special-shaped lock, the box can be opened easily and has good water-proof performance, suitable for indoor and outdoor natural environments.