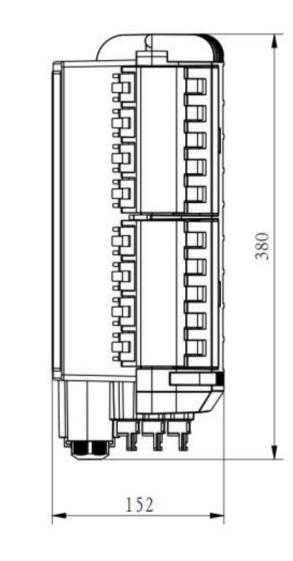

**Technical Index** 

| Model No.                   | FDB047                          |
|-----------------------------|---------------------------------|
| Capacity                    | 24 cores                        |
| Material                    | PP+Glass Fiber                  |
| Dimension(L*W*D,MM)         | 380*243*152                     |
| Color                       | Black                           |
| Protection Level            | IP68                            |
| Flame retardant performance | Non-flame retardant             |
| Splitter                    | Can be with 3x1:8 Tube Splitter |

# The dimension diagram:(mm)

ventas@drakonet.com

**CONNECTING THE WORLD** 