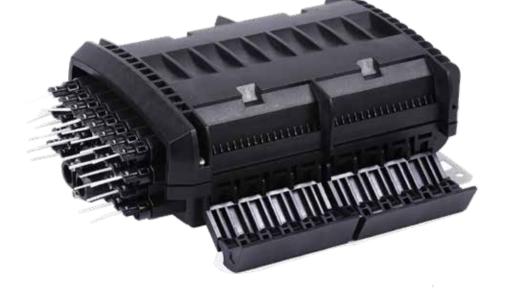

#### Overview

DRAKO Model No. FDB047 can connect the drop cable with feeder cable as the termination point in the Fttx network, which is cable to meet at least 24 users requirements. It can help splicing, splitting, storage and management with suitable space.

#### **Features**

- \* The body is made of high quality engineering plastic with good strength;
- \* With safe special-shaped lock, the box can be opened easily and has good water-proof performance, suitable for indoor and outdoor natural environments.