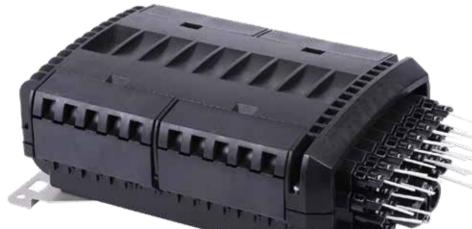

#### Overview

DRAKO Model No. FDB047 can connect the drop cable with feeder cable as the termination point in the Fttx network, which is cable to meet at least 24 users requirements. It can help splicing, splitting, storage and management with suitable space.

#### **Features**

- \* The body is made of high quality engineering plastic with good strength;
- \* With safe special-shaped lock, the box can be opened easily and has good water-proof performance, suitable for indoor and outdoor natural environments.