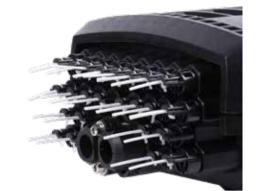

\* With the independent rubber sealing plug for drop cable, better waterproof performance.

\* With independent design, the box can be installed and maintained easily, the fusion and termination are completely separated.

\* The drop leaf can be installed 3 pcs of 1\*8 tube splitter