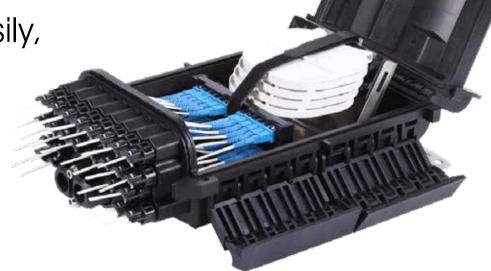

#### Overview

DRAKO Model No. FDB047 can connect the drop cable with feeder cable as the termination point in the Fttx network, which is cable to meet at least 24 users requirements. It can help splicing, splitting, storage and management with suitable space.

#### **Features**

- \* The body is made of high quality engineering plastic with good strength;
- \* With safe special-shaped lock, the box can be opened easily and has good water-proof performance, suitable for indoor and outdoor natural environments.

\* With the independent rubber sealing plug for drop cable, better waterproof performance.

\* With independent design, the box can be installed and maintained easily, the fusion and termination are completely separated.

\* The drop leaf can be installed 3 pcs of 1\*8 tube splitter