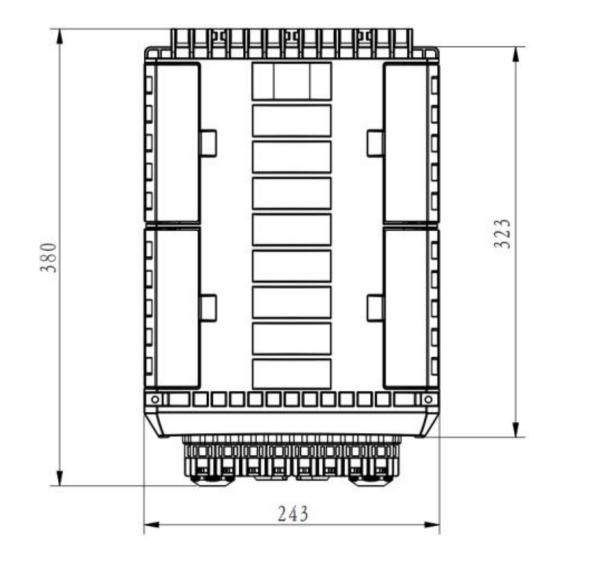

**Technical Index** 

| Model No.                   | FDB047                          |
|-----------------------------|---------------------------------|
| Capacity                    | 24 cores                        |
| Material                    | PP+Glass Fiber                  |
| Dimension(L*W*D,MM)         | 380*243*152                     |
| Color                       | Black                           |
| Protection Level            | IP68                            |
| Flame retardant performance | Non-flame retardant             |
| Splitter                    | Can be with 3x1:8 Tube Splitter |

# The dimension diagram:(mm)

ventas@drakonet.com

**CONNECTING THE WORLD** 