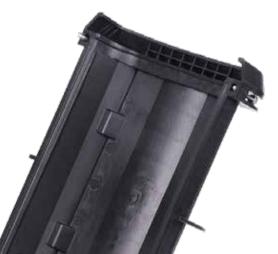

#### Overview

DRAKO Model No. FDB047 can connect the drop cable with feeder cable as the termination point in the Fttx network, which is cable to meet at least 24 users requirements. It can help splicing, splitting, storage and management with suitable space.

#### **Features**

- \* The body is made of high quality engineering plastic with good strength;
- \* With safe special-shaped lock, the box can be opened easily and has good water-proof performance, suitable for indoor and outdoor natural environments.