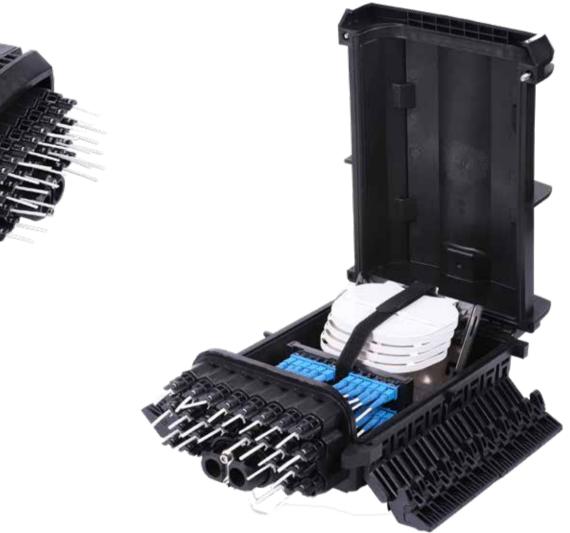

#### Overview

DRAKO Model No. FDB047 can connect the drop cable with feeder cable as the termination point in the Fttx network, which is cable to meet at least 24 users requirements. It can help splicing, splitting, storage and management with suitable space.

\* With the independent rubber sealing plug for drop cable, better waterproof performance.

\* With independent design, the box can be installed and maintained easily, the fusion and termination are completely separated.

\* The drop leaf can be installed 3 pcs of 1\*8 tube splitter