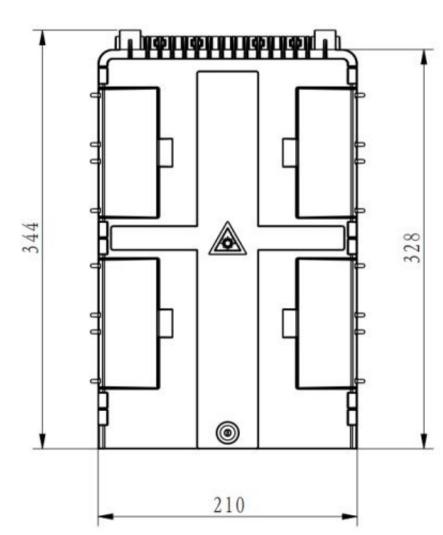

### **Technical Index**

| Model No.                   | FDB048                          |
|-----------------------------|---------------------------------|
| Capacity                    | 24 cores                        |
| Material                    | PC+ABS, ABS                     |
| Dimension(L*W*D,MM)         | 344*210*103                     |
| Color                       | Black, Grey White               |
| Protection Level            | IP65                            |
| Flame retardant performance | Non-flame retardant             |
| Splitter                    | Can be with 4x1:8 Tube Splitter |

## The dimension diagram:(mm)