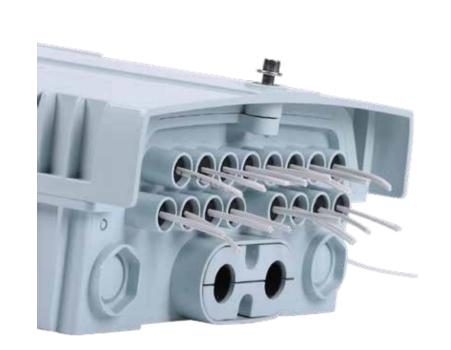

- \* With the independent rubber sealing plug for drop cable, better waterproof performance.
- \* With double-page design, the box can be installed and maintained easily, the fusion and termination are completely separated.

\* The drop leaf can be installed 4 pcs of 1\*8 tube splitter