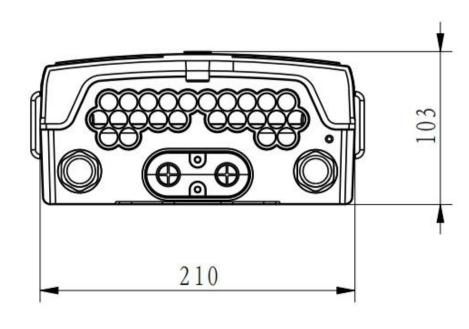

### **Technical Index**

| Model No.                   | FDB048                          |
|-----------------------------|---------------------------------|
| Capacity                    | 24 cores                        |
| Material                    | PC+ABS, ABS                     |
| Dimension(L*W*D,MM)         | 344*210*103                     |
| Color                       | Black, Grey White               |
| Protection Level            | IP65                            |
| Flame retardant performance | Non-flame retardant             |
| Splitter                    | Can be with 4x1:8 Tube Splitter |

## The dimension diagram:(mm)