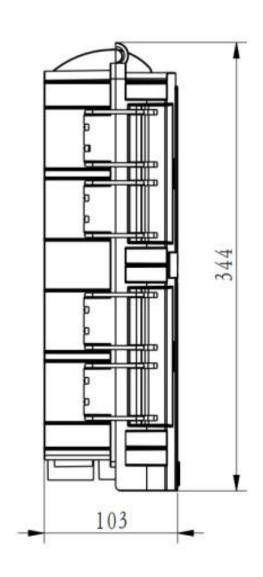

### **Technical Index**

| Model No.                   | FDB048                          |
|-----------------------------|---------------------------------|
| Capacity                    | 24 cores                        |
| Material                    | PC+ABS, ABS                     |
| Dimension(L*W*D,MM)         | 344*210*103                     |
| Color                       | Black, Grey White               |
| Protection Level            | IP65                            |
| Flame retardant performance | Non-flame retardant             |
| Splitter                    | Can be with 4x1:8 Tube Splitter |

## The dimension diagram:(mm)