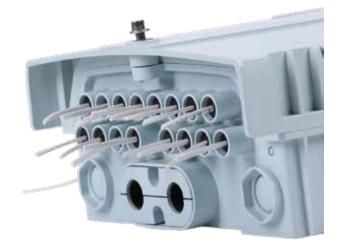

- \* With the independent rubber sealing plug for drop cable, better waterproof performance.
- \* With double-page design, the box can be installed and maintained easily, the fusion and termination are completely separated.

\* The drop leaf can be installed 4 pcs of 1\*8 tube splitter