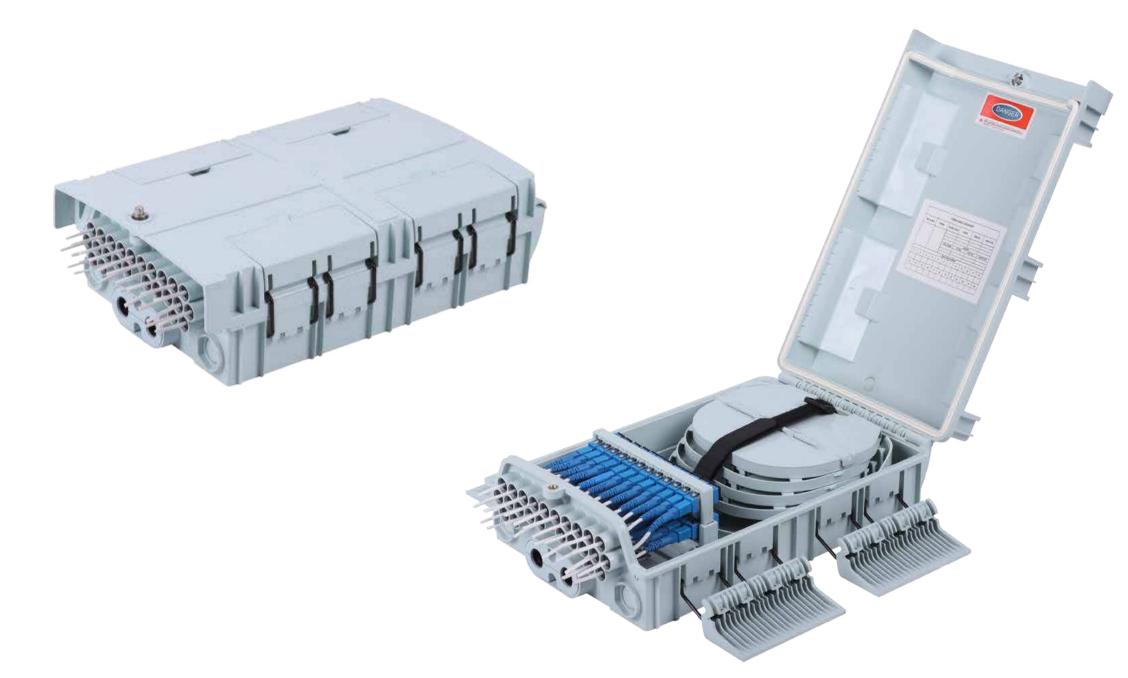

## Overview

DRAKO Model No. FDB048 can connect the drop cable with feeder cable as the termination point in the Fttx network, which is cable to meet at least 24 users requirements. It can help splicing, splitting, storage and management with suitable space.

#### **Features**

- \* The body is made of high quality engineering plastic with good strength;
- \* With safe special-shaped lock, the box can be opened easily and has good water-proof performance, suitable for indoor and outdoor natural environments.

- \* With the independent rubber sealing plug for drop cable, better waterproof performance.
- \* With double-page design, the box can be installed and maintained easily, the fusion and termination are completely separated.