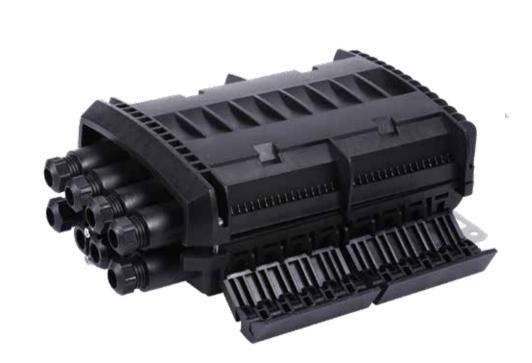

### Overview

DRAKO Model No. FDB050 can connect the drop cable with feeder cable as the termination point in the Fttx network, which is cable to meet at least 144 users requirements. It can help splicing, splitting, storage and management with suitable space.

#### **Features**

- \* The body is made of high quality engineering plastic with good strength;
- \* With safe special-shaped lock, the box can be opened easily and has good water-proof performance, suitable for indoor and outdoor natural environments.
- \* With the independent rubber sealing plug for drop cable, better waterproof performance.
- \* With double-page design, the box can be installed and maintained easily, the fusion and termination are completely separated.

\* The drop leaf can be installed 4 pcs of 1\*8 tube splitter