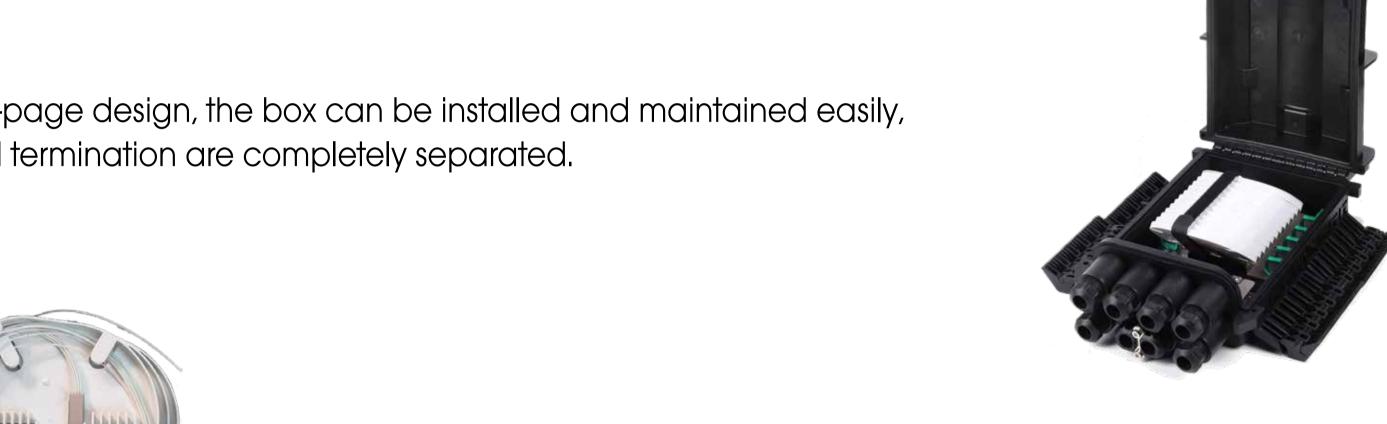

#### **Features**

- \* The body is made of high quality engineering plastic with good strength;
- \* With safe special-shaped lock, the box can be opened easily and has good water-proof performance, suitable for indoor and outdoor natural environments.
- \* With the independent rubber sealing plug for drop cable, better waterproof performance.
- \* With double-page design, the box can be installed and maintained easily, the fusion and termination are completely separated.

\* The drop leaf can be installed 4 pcs of 1\*8 tube splitter