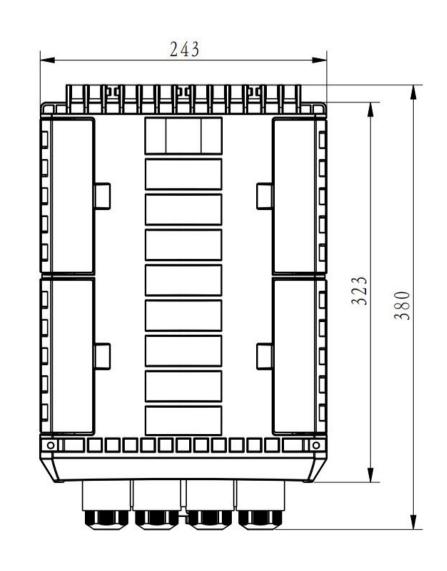

#### **Technical Index**

| Model No.                   | FDB050              |
|-----------------------------|---------------------|
| Capacity                    | 144 cores           |
| Material                    | PP+Glass Fiber      |
| Dimension(L*W*D,MM)         | 380*243*130         |
| Color                       | Black.              |
| Protection Level            | IP68                |
| Flame retardant performance | Non-flame retardant |
| Splitter                    | /                   |

## The dimension diagram:(mm)