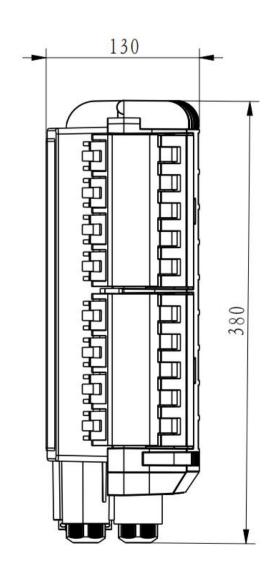

#### **Technical Index**

| Model No.                   | FDB050              |
|-----------------------------|---------------------|
| Capacity                    | 144 cores           |
| Material                    | PP+Glass Fiber      |
| Dimension(L*W*D,MM)         | 380*243*130         |
| Color                       | Black.              |
| Protection Level            | IP68                |
| Flame retardant performance | Non-flame retardant |
| Splitter                    | /                   |

## The dimension diagram:(mm)