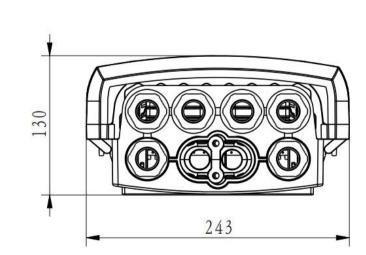

## The dimension diagram:(mm)

#### **Technical Index**

| Model No.                   | FDB050              |
|-----------------------------|---------------------|
| Capacity                    | 144 cores           |
| Material                    | PP+Glass Fiber      |
| Dimension(L*W*D,MM)         | 380*243*130         |
| Color                       | Black.              |
| Protection Level            | IP68                |
| Flame retardant performance | Non-flame retardant |
| Splitter                    | /                   |