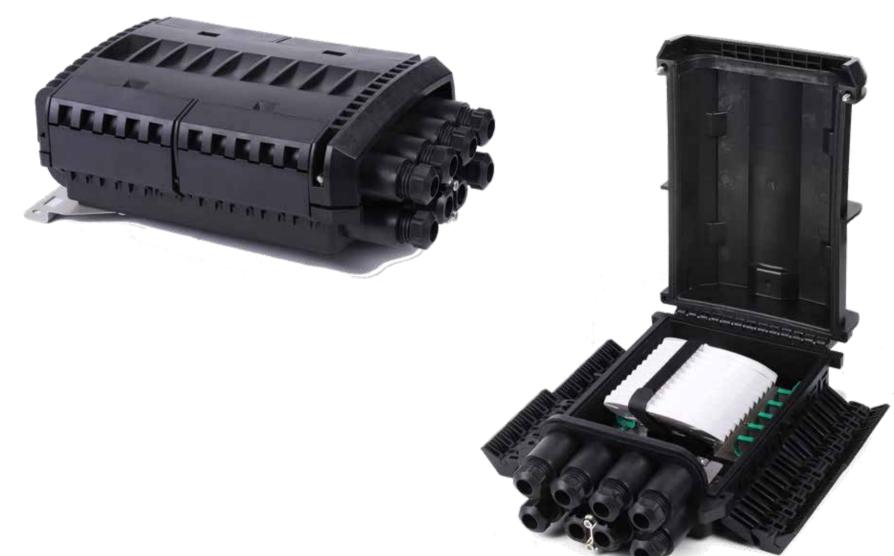

### Overview

DRAKO Model No. FDB050 can connect the drop cable with feeder cable as the termination point in the Fttx network, which is cable to meet at least 144 users requirements. It can help splicing, splitting, storage and management with suitable space.

#### **Features**

- \* The body is made of high quality engineering plastic with good strength;
- \* With safe special-shaped lock, the box can be opened easily and has good water-proof performance, suitable for indoor and outdoor natural environments.
- \* With the independent rubber sealing plug for drop cable, better waterproof performance.
- \* With double-page design, the box can be installed and maintained easily, the fusion and termination are completely separated.

\* The drop leaf can be installed 4 pcs of 1\*8 tube splitter